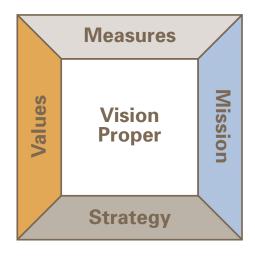

## **Vision Frame Overview**

The Five Irreducible Questions of Leadership

| Frame<br>Component | Missional<br>Reorientation   | Answers       | Irreducible<br>Question of<br>Leadership |
|--------------------|------------------------------|---------------|------------------------------------------|
| Mission            | <sup>m</sup> Mandate         | Question zero | What are we doing?                       |
| Values             | <sup>m</sup> Motives         | Question hero | Why are we doing it?                     |
| Strategy           | <sup>m</sup> Map             | Question how  | How are we doing it?                     |
| Measures           | <sup>m</sup> Marks           | Question now  | When are we successful?                  |
| Vision Proper      | ™Mountaintop +<br>Mllestones | Question wow  | Where is God taking us?                  |